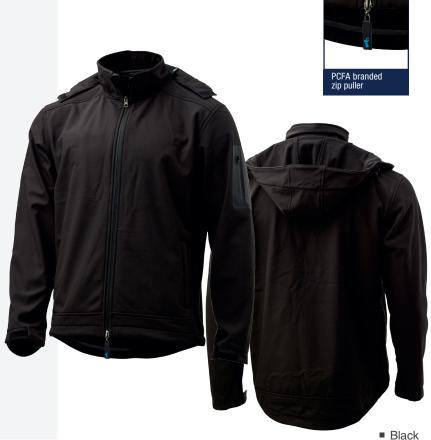

# WINTER JACKET - 'PCFA Softshell'

# 'PCFA Softshell' - Hooded Lightweight Jacket

#### Features:

- Softshell stretchable material
- Windproof & waterproof & water resistant membrane
- Warm bonded polyester microfleece lining
- 2 way front zipper & storm flap
- Detachable & adjustable cuffs
- Zippered side & sleeve pockets, internal mobile phone pocket

#### **Materials:**

- 300gsm 3 Layer bonded fabric
- 100% Polyester outer
- Water resistant & breathable

Sizes: Small to 3X-Large & 5X-Large

Colours: Black (BK)

Navy (NV)

Includes: PCFA branded zip puller