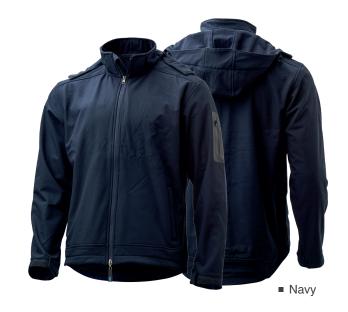

#### **Materials:**

- 300gsm 3 Layer bonded fabric
- 100% Polyester outer
- Water resistant & breathable

Sizes: Small to 3X-Large & 5X-Large

Colours: Black (BK)

Navy (NV)

Includes: PCFA branded zip puller